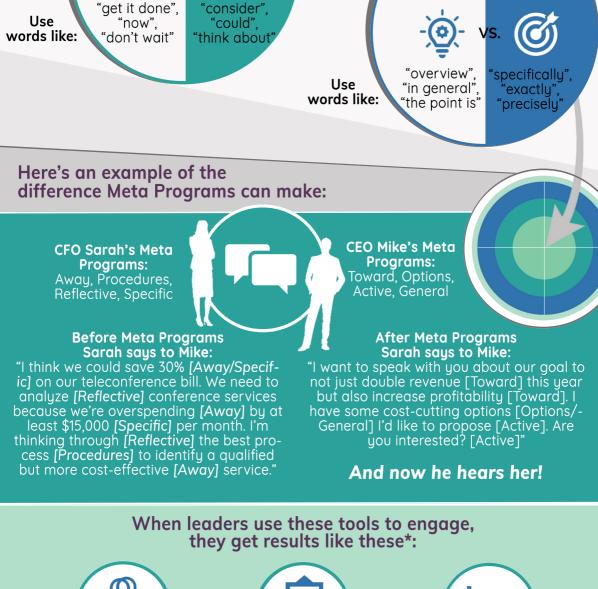

Meta Programs are some of the most potent neuroscience techniques we teach salespeople and leaders because they enable one to most deeply step into someone else's world.

\*Stats are from over 1,000 of SmartTribes Institute's coaching and workshop clients