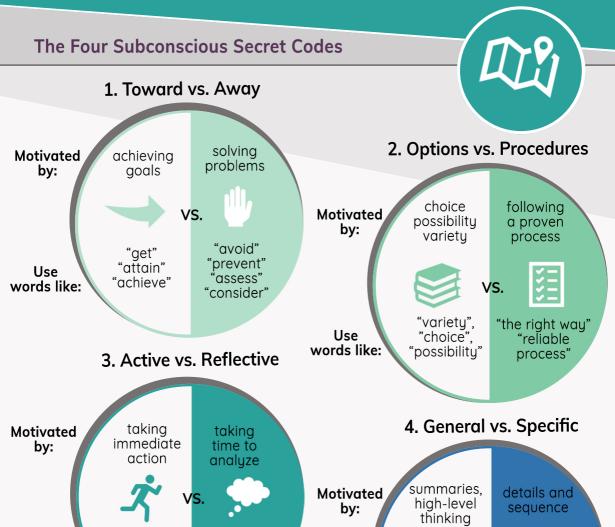

Meta Programs are some of the most potent neuroscience techniques we teach salespeople and leaders because they enable one to most deeply step into someone else's world.

\*Stats are from over 1,000 of SmartTribes Institute's coaching and workshop clients